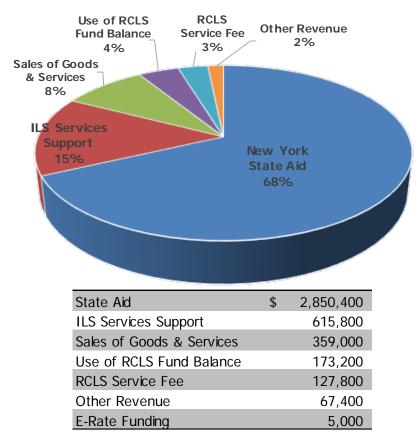

t

- 1. Despite no budgeted increase in State Aid to Library Systems and 2023 inflation hovering around 6.6%, the RCLS Board of Trustees has approved a budget with no increase in the RCLS Service Fee, for the third year in a row.
- **2.** ILS Services Support has increased by \$47,500 or 7.7%. Of this increment, the ASPEN Discovery, approved by the Directors' Association, accounts for \$44,000 or 7.1%, while the remaining \$3,500 or 0.6% pertains to increased operational expenses.
- **3.** With rising interest rates, RCLS took action to secure a much better rate of return. Total interest is budgeted to increase by 982% or \$58,900 in 2024.
- **4.** RCLS has two new positions, a Governmental Relations Specialist and Sustainability Coordinator to help support member libraries.

Page 1 of 6



**TOTAL REVENUE** \$ 4,198,600



| Salary & Benefits        | \$<br>2,431,200 |
|--------------------------|-----------------|
| Grants & Programs        | 347,700         |
| Contracts with Libraries | 340,700         |
| Library Materials        | 333,200         |
| Dues & Fees              | 323,100         |
| Overhead                 | 301,900         |
| Automotive               | 47,600          |
| Transfer to Reserves     | 73,200          |

**TOTAL APPROPRIATIONS** \$4,198,600

Page 2 of 6 Printed 09/01/23

### **INCOME**

### **NYS STATE AID**

The 2024 Budget for NYS State Aid is based on the actual funding that was received in 2023.

### ILS SERVICES SUPPORT

As a non-profit organization, RCLS employs a cost recovery approach to calculate ILS Services Support Costs. Any s