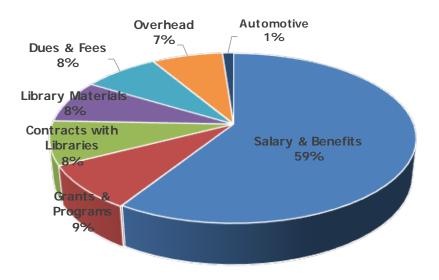

#### I. New Business

- a. RCLS Budget: Review the RCLS Budget and the 2024 Budget Ballot: Suggested Resolution #4, 2023/2024: The Board of Trustees of the Western Sullivan Public Library on this day 10<sup>th</sup> of October 2023 approved a resolution to accept the Ramapo Catskill Library System 2024 RCLS Budget. Ballot due by November 30, 2023 to RCLS.
- b. RCLS ILS Assurance: Review the Integrated Library System recommendation to migrate to the Koha ILS product by ByWater Solutions. If you choose to vote in favor, the suggested language is as follows: WHEREAS Western Sullivan Public Library (the "Library") and Ramapo Catskill Library System ("RCLS") are party to an Agreement for Integrated Library System Participation (the "ILS Agreement") with a five-year term beginning January 1 2023; and

### I. New Business

- a. RCLS Budget: Review the RCLS Budget and the 2024 Budget Ballot: Suggested Resolution #4, 2023/2024: The Board of Trustees of the Western Sullivan Public Library on this day 10<sup>th</sup> of October 2023 approved a resolution to accept the Ramapo Catskill Library System 2024 RCLS Budget. Ballot due by November 30, 2023 to RCLS.
- b. RCLS ILS Assurance: Review the Integrated Library System recommendation to migrate to the Koha ILS product by ByWater Solutions. If you choose to vote in favor, the suggested language is as follows: WHEREAS Western Sullivan Public Library (the "Library") and Ramapo Catskill Library System ("RCLS") are party to an Agreement for Integrated Library System Participation (the "ILS Agreement") with a five-year term beginning January 1 2023; and